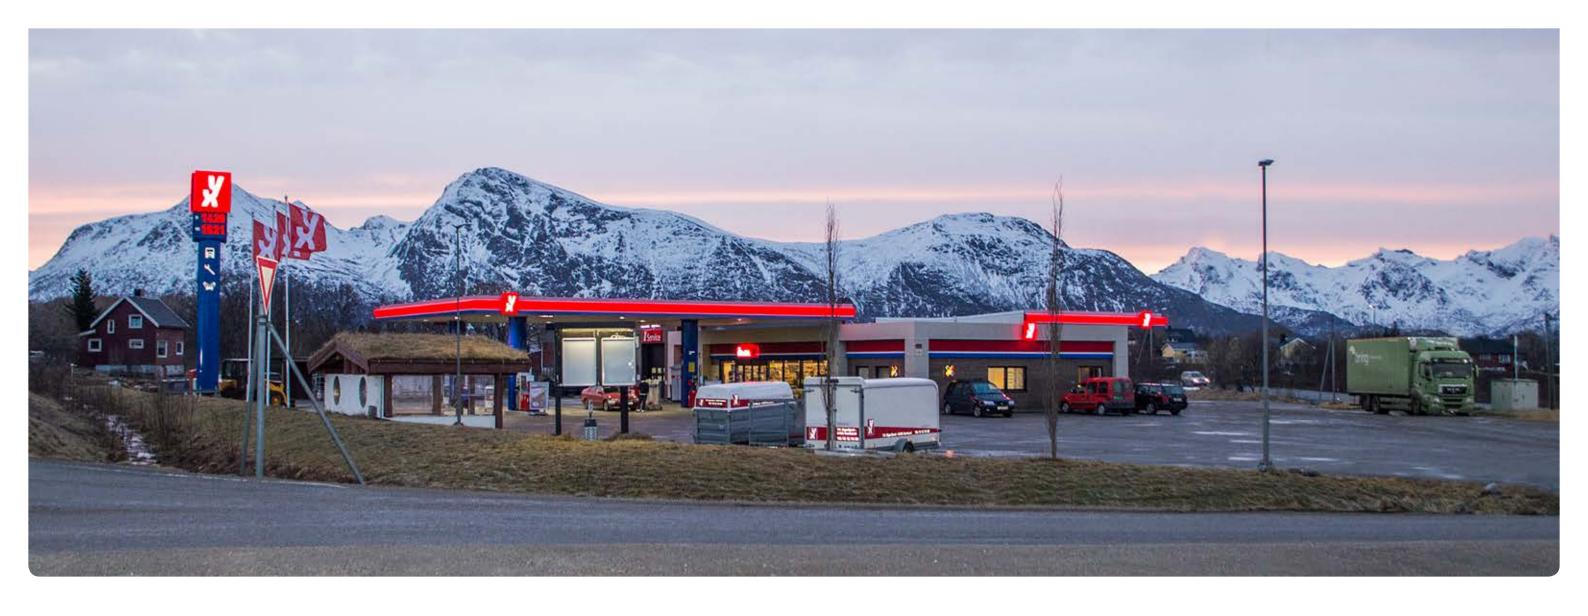

## **Every font** is possible

The I-Catcher LED displays give each price sign a perfect finishing touch. I-Catcher displays are used in more than 54 countries around the world. On thousands of forecourts around the world, companies like Shell, BP, Total rely on the quality of Bever's I-Catcher displays.

#### Challenge the outdoors

Using technical equipment outdoors faces many design challenges.

- Water & dirt ingress
- Condensation and temperature differences
- Sunlight: heat, reflection and contrast

Extreme weather conditions will influence your technical equipment. Bever Innovations have the know-how to create innovative LED price displays that will overcome your challenges.