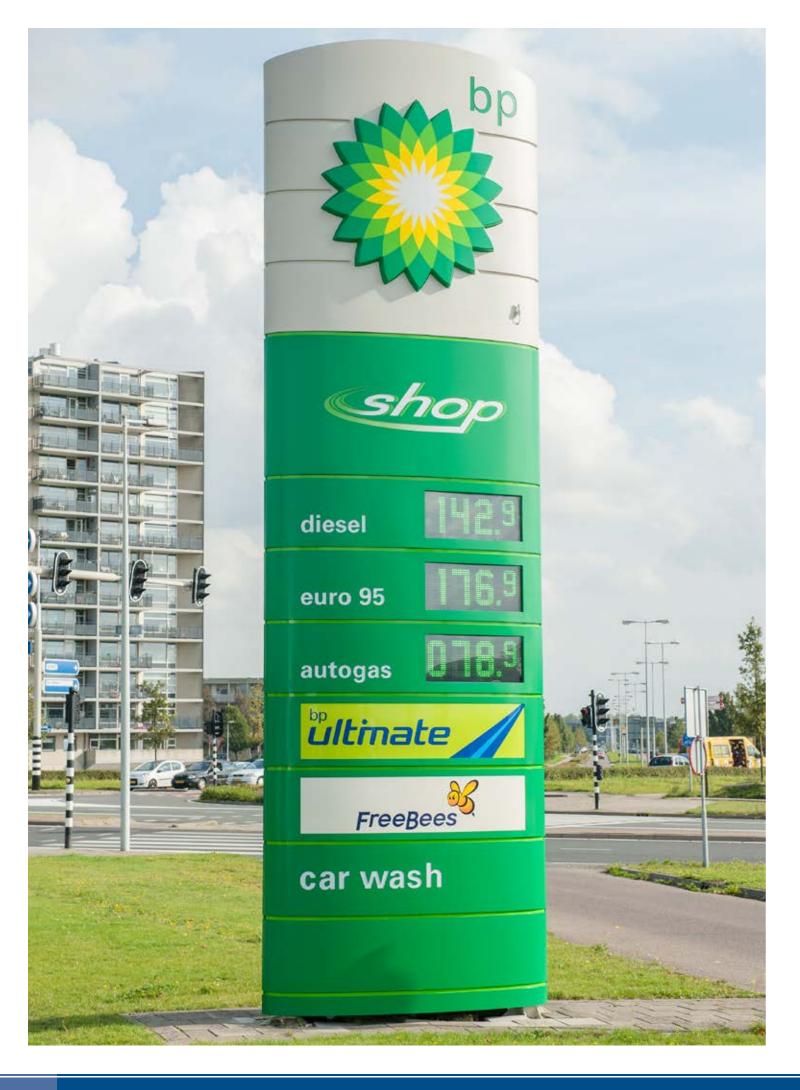

## **Every font** is possible

The I-Catcher LED displays give each price sign a perfect finishing touch. I-Catcher displays are used in more than 54 countries around the world. On thousands of forecourts around the world, companies like Shell, BP, Total rely on the quality of Bever's I-Catcher displays.

There are multiple fonts and colors available, making sure your corporate house style is represented correctly in your price sign.

- 7-segment LED price display
- Multi-segment LED price display
- Full graphic LED price display