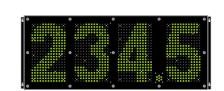

#### 7-segment

## **7-segment** LED Display

The I-Catcher 7-segment LED Displays offer an excellent performance for a competitive price level. They are designed to operate in the worst weather conditions.

A 7-segment display is produced with high quality LED's and holds the DIPS\* intelligence that makes this display unique in its class.

#### **Key Features**

- Economy line display
- Various sizes available
- High readability in direct sunlight
- Uses most advanced Hybrid LED technology
- Automatic brightness control
- Climate control for long lifespan
- Intelligent dimming
- Simple, reliable and easy installation
- Suitable for new and existing signs
- Many protocols supported e.g. Koppens, LON, V11, Dresser, Ein