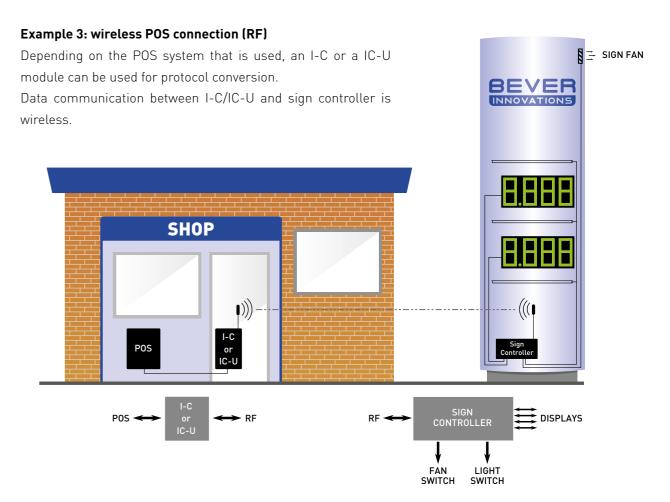

automatically adjusts its brightness to the amount of sunlight. In that way you will always have maximum readability of the LED Price Display.

#### 2 Climate control

When the temperature in the display gets too high e.g. heated by sunlight, the active overheating protection (AOP) kicks in. The fan will startup to cool the LEDs.

#### 3 Intelligent dimming

Only in extreme conditions the LEDs will turn off to protect themselves. When the temperature has settled to an acceptable level the display will restart.







SIGN FAN

## System and control options

#### Example 1: manual control

With the use of the I-Control you can adjust the digits in the LED

• Maximum distance from the I-Control to the base of the sign is 5 or 20 metres





100% FOCUS ON PETROL www.beverinnovations.com









#### Bever Innovations B.V.

Industrieweg 32 | 4301 RS Zierikzee The Netherlands

Tel +60 129 33 86 29 koh@beverinnovations.com www.beverinnovations.com