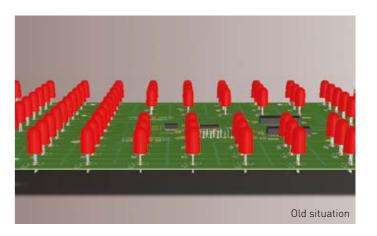

## **NEW!** Hybrid technology

Bever Innovations I-Catcher price displays are built with the newest Hybrid technology. This is a combination of two proven LED technologies (HMT and SMD) in one ultimate LED display solution in terms of reliability, power efficiency and readability.

The I-Catcher displays have the advantages of SMD technology (automatic and steadyperpendicular placement), and the advantages of through hole technology (HMT) like oval viewing angle (more efficient) and better readability in direct sunlight.