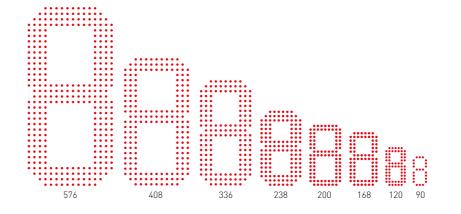

## **Every font** is possible

The I-Catcher LED displays give each price sign a perfect finishing touch. I-Catcher displays are used in more than 54 countries around the world. On thousands of forecourts around the world, companies like Shell, BP, Total rely on the quality of Bever's I-Catcher displays.

There are multiple fonts and colors available, making sure your corporate house style is represented correctly in your price sign.

- 7-segment LED price display
- Multi-segment LED price display
- Full graphic LED price display