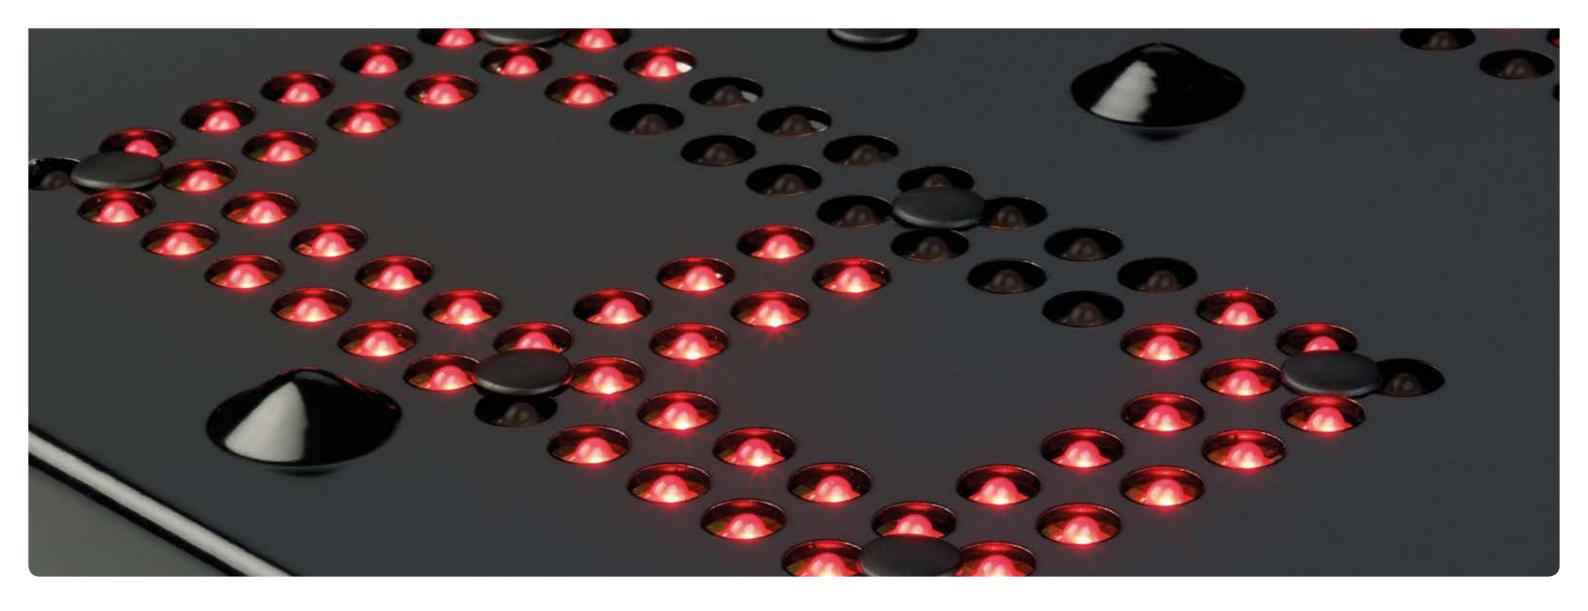

## **Every font** is possible

The I-Catcher LED displays give each price sign a perfect finishing touch. I-Catcher displays are used in more than 54 countries around the world. On thousands of forecourts around the world, companies like Shell, BP, Total rely on the quality of Bever's I-Catcher displays.

There are multiple fonts and colors available, making sure your corporate house style is represented correctly in your price sign.

- 7-segment LED price display
- Multi-segment LED price display
- Full graphic LED price display

#### Free Form Font

Strengthen your on-site branding with the I-Catcher Full graphic LED display. Make no concessions with your corporate identity! The various options in font shape, color, and size will create a display complementing your house style perfectly.