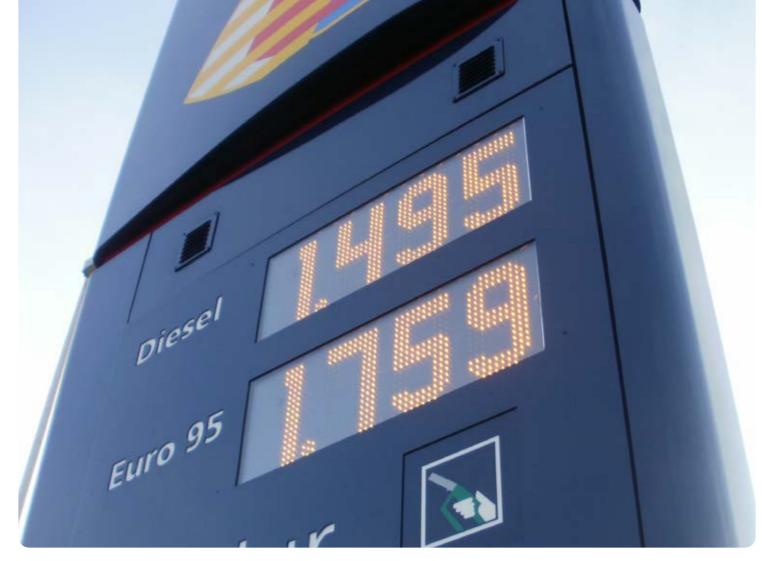

## Multi-segment LED Display

The I-Catcher Multi-segment LED Displays are high performance displays which give you more freedom to create a display that matches your branded house style. Produced with the highest standard in LED's, ensuring the best readability in direct sunlight, this intelligent LED display will outperform all others in the market.

#### **Key Features**

- Multiple fonts possible in one standard display
- Various sizes available
- Uses most advanced Hybrid LED technology
- High readability in direct sunlight
- Automatic brightness control
- Climate control for long lifespan
- Intelligent dimming
- Simple, reliable and easy installation
- Suitable for new and existing signs
- Many protocols supported e.g. Koppens, LON, V11, Dresser, Ein