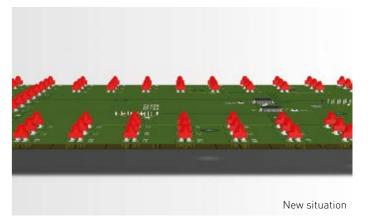

## **NEW!** Hybrid technology

Bever Innovations I-Catcher price displays are built with the newest Hybrid technology. This is a combination of two proven LED technologies (HMT and SMD) in one ultimate LED display solution in terms of reliability, power efficiency and readability.

The I-Catcher displays have the advantages of SMD technology (automatic and steadyperpendicular placement), and the advantages of through hole technology (HMT) like oval viewing angle (more efficient) and better readability in direct sunlight.