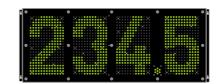

#### Multi-segment

## Multi-segment LED Display

The I-Catcher Multi-segment LED Displays are high performance displays which give you more freedom to create a display that matches your branded house style. Produced with the highest standard in LED's, ensuring the best readability in direct sunlight, this intelligent LED display will outperform all others in the market.

#### **Key Features**

- Multiple fonts possible in one standard display
- Various sizes available
- Uses most advanced Hybrid LED technology
- High readability in direct sunlight
- Automatic brightness control
- Climate control for long lifespan
- Intelligent dimming
- Simple, reliable and easy installation
- Suitable for new and existing signs
- Many protocols supported e.g. Koppens, LON, V11, Dresser, Ein