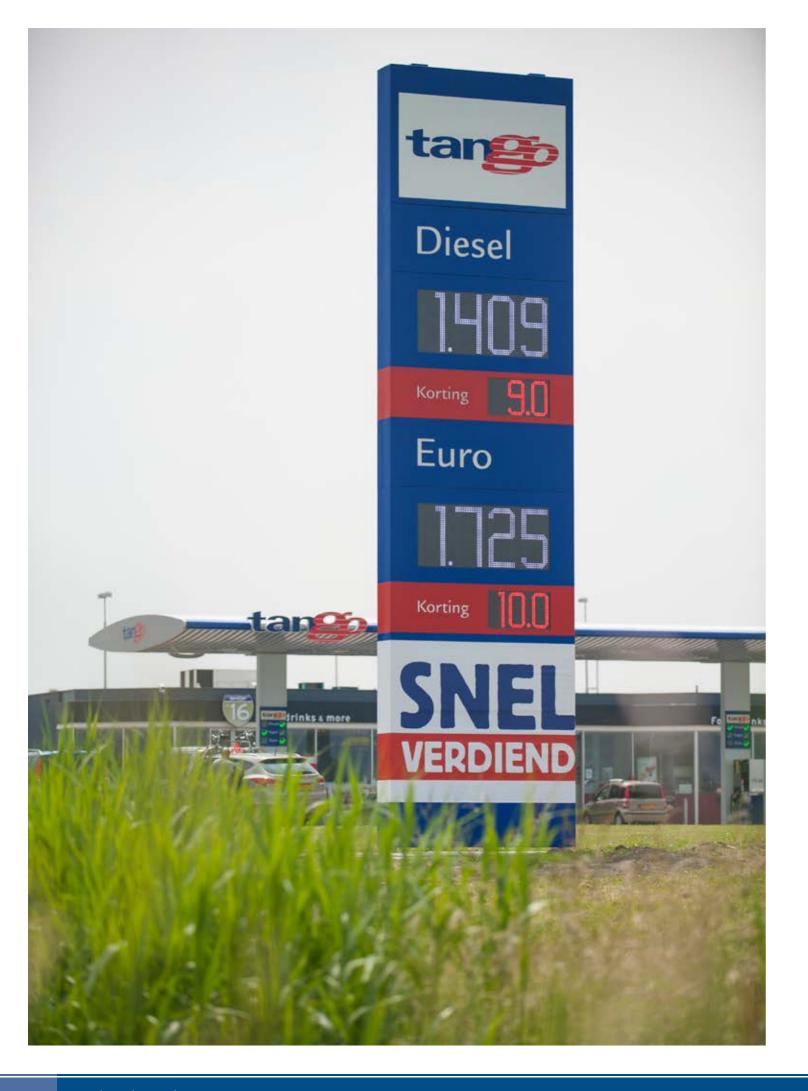

## **Every font** is possible

The I-Catcher LED displays give each price sign a perfect finishing touch. I-Catcher displays are used in more than 54 countries around the world. On thousands of forecourts around the world, companies like Shell, BP, Total rely on the quality of Bever's I-Catcher displays.

There are multiple fonts and colors available, making sure your corporate house style is represented correctly in your price sign.

- 7-segment LED price display
- Multi-segment LED price display
- Full graphic LED price display