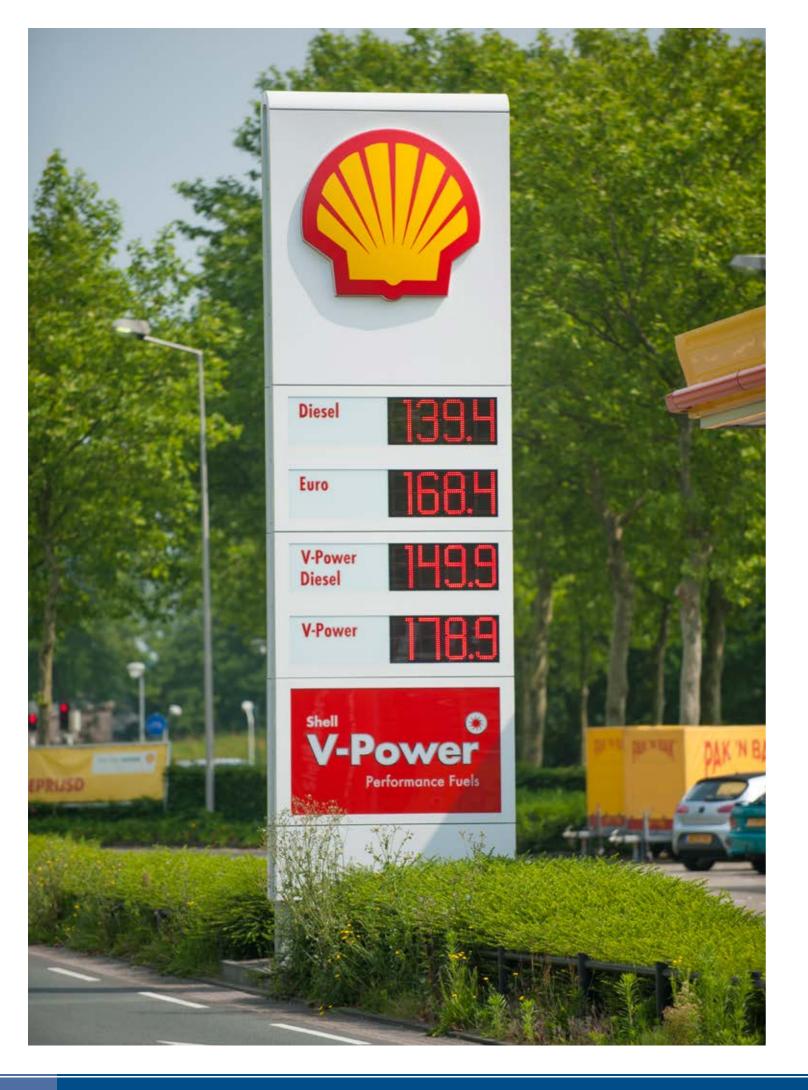

## **Visualise** your identity

Are you looking for the perfect LED price display for your price sign, without compromising your unique brand identity? The I-Catcher LED price displays make sure the pricing of your products is displayed clearly and complements your corporate branding perfectly. The Bever Innovations' I-Catcher displays are installed all over the world, in the most extreme weather conditions. Bever Innovations ground breaking LED design and production techniques are the result of many years experience in the field with major oil companies.

## **Every font** is possible

The I-Catcher LED displays give each price sign a perfect finishing touch. I-Catcher displays are used in more than 54 countries around the world. On thousands of forecourts around the world, companies like Shell, BP, Total rely on the quality of Bever's I-Catcher displays.