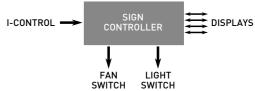

## System and control options

#### Example 1: manual control

With the use of the I-Control you can adjust the digits in the LED

• Maximum distance from the I-Control to the base of the sign is 5 or 20 metres

100% FOCUS ON PETROL www.beverinnovations.com