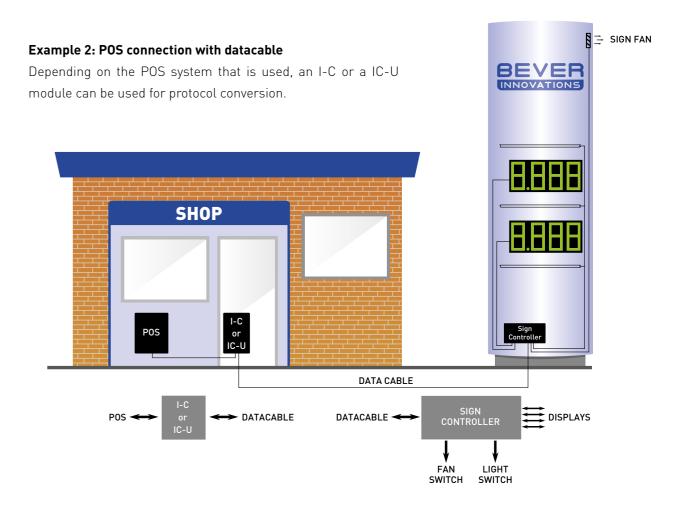

y automatically adjusts its brightness to the amount of sunlight. In that way you will always have maximum readability of the LED Price Display.

#### 2 Climate control

When the temperature in the display gets too high e.g. heated by sunlight, the active overheating protection (AOP) kicks in. The fan will startup to cool the LEDs.

#### 3 Intelligent dimming

Only in extreme conditions the LEDs will turn off to protect themselves. When the temperature has settled to an acceptable level the display will restart.







SIGN FAN

## System and control options

#### Example 1: manual control

With the use of the I-Control you can adjust the digits in the LED

• Maximum distance from the I-Control to the base of the sign is 5 or 20 metres





100% FOCUS ON PETROL www.beverinnovations.com









#### Bever Innovations B.V.

Industrieweg 32 | 4301 RS Zierikzee The Netherlands

Tel +60 129 33 86 29 koh@beverinnovations.com www.beverinnovations.com