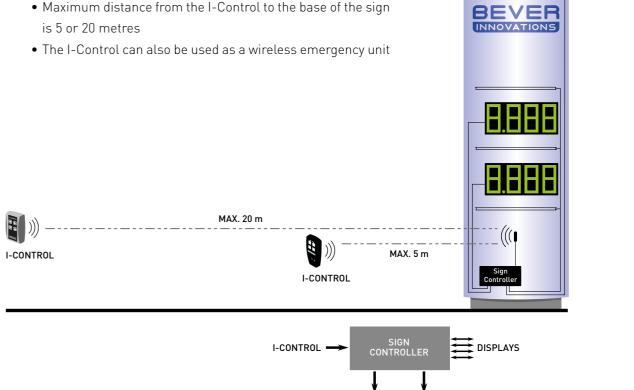

## System and control options

#### Example 1: manual control

With the use of the I-Control you can adjust the digits in the LED

• Maximum distance from the I-Control to the base of the sign is 5 or 20 metres

100% FOCUS ON PETROL www.beverinnovations.com