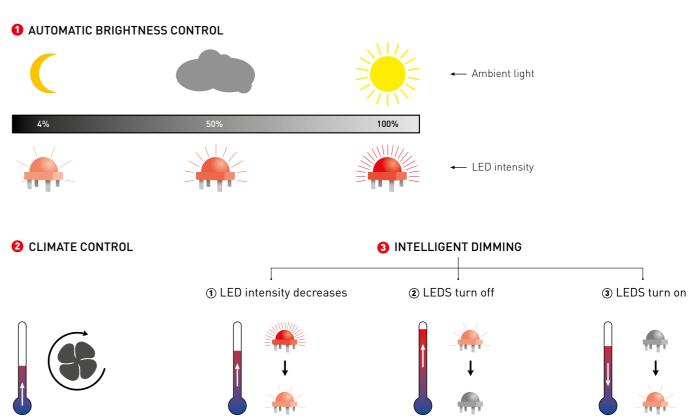

## Display Intelligent Protection System 🗐

#### Automatic brightness control

The LED display automatically adjusts its brightness to the amount of sunlight. In that way you will always have maximum readability of the LED Price Display.

#### 2 Climate control

When the temperature in the display gets too high e.g. heated by sunlight, the active overheating protection (AOP) kicks in. The fan will startup to cool the LEDs.

#### 3 Intelligent dimming

Only in extreme conditions the LEDs will turn off to protect themselves. When the temperature has settled to an acceptable level the display will restart.

SIGN FAN