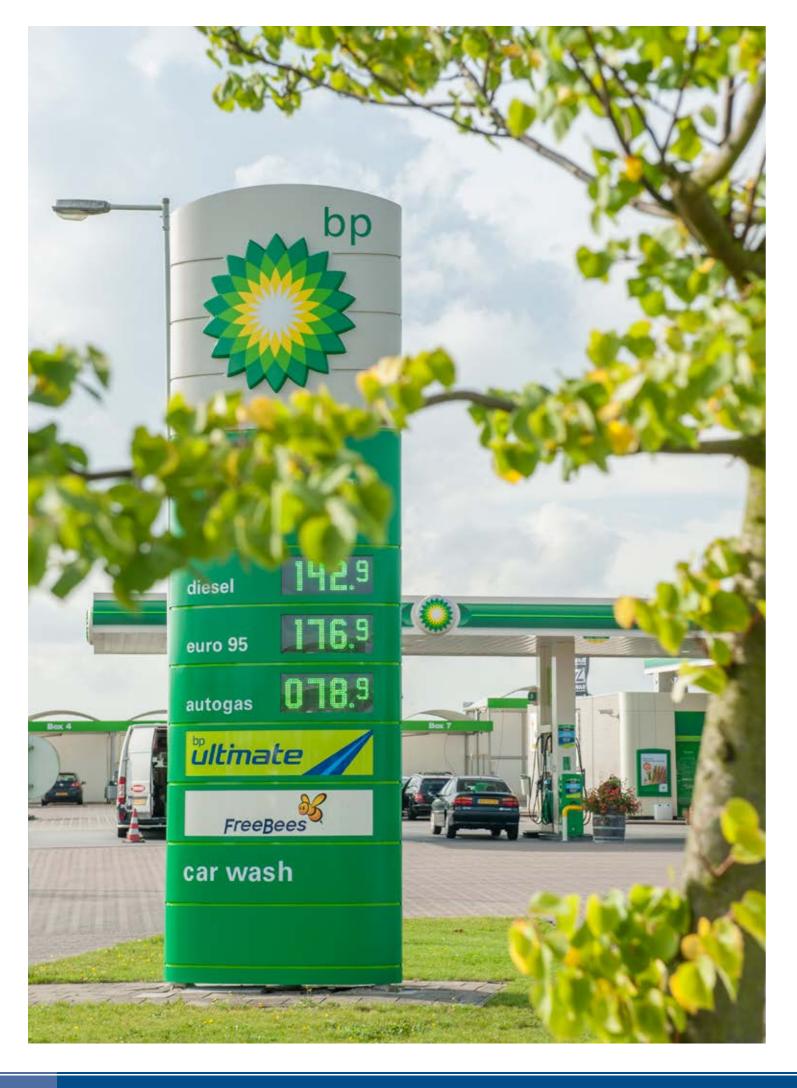

Introduction Multi Segment LED price display.

Shell approved Bever Innovations to become preferred supplier for their LED price displays.

Major oil companies signed up with Bever Innovation to use the LED price displays

- Q8 North and West Europe

- Chevron Texaco BeNeLux

2010 BP Europe contract.

2013 Total Global contract.

100% FOCUS ON PETROL www.beverinnovations.com

## **Every font** is possible

The I-Catcher LED displays give each price sign a perfect finishing touch. I-Catcher displays are used in more than 54 countries around the world. On thousands of forecourts around the world, companies like Shell, BP, Total rely on the quality of Bever's I-Catcher displays.