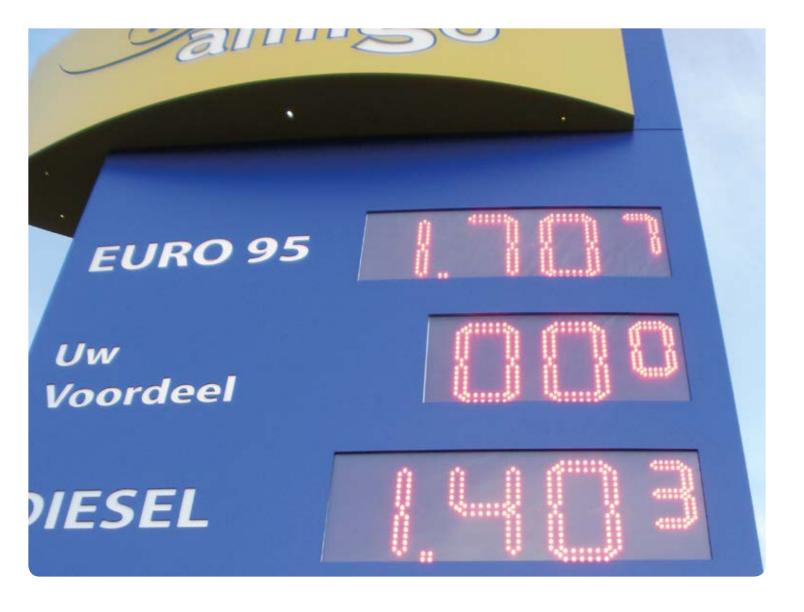

## **7-segment** LED Display

The I-Catcher 7-segment LED Displays offer an excellent performance for a competitive price level. They are designed to operate in the worst weather conditions.

A 7-segment display is produced with high quality LED's and holds the DIPS\* intelligence that makes this display unique in its class.

#### **Key Features**

- Economy line display
- Various sizes available
- High readability in direct sunlight
- Uses most advanced Hybrid LED technology
- Automatic brightness control
- Climate control for long lifespan
- Intelligent dimming
- Simple, reliable and easy installation
- Suitable for new and existing signs
- Many protocols supported e.g. Koppens, LON, V11, Dresser, Ein